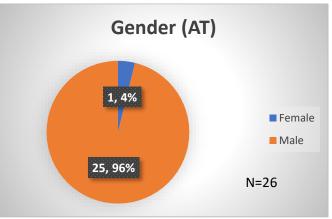

## Daily Data Dashboard – January 29, 2024 Demographics for JTDC Population Monday Morning Midnight Count

Total # of probation Involved youth1: 1,328











<sup>&</sup>lt;sup>1</sup> Probation Active: Any youth who is pending sentencing with an active social history, has been formally placed on probation or supervision with Cook County Juvenile Probation on the date of the report.

<sup>\*</sup>Age, Gender and Race for Criminal Court population (N=1) is not represented in this report.

## Daily Data Dashboard – January 29, 2024 Demographics for JTDC Population Monday Morning Midnight Count