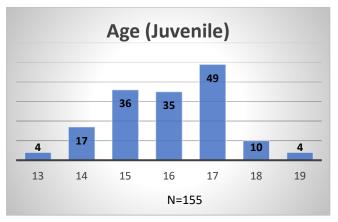

## Daily Data Dashboard – January 29, 2024 Demographics for JTDC Population Monday Morning Midnight Count

Total # of probation Involved youth1: 1,328

<sup>&</sup>lt;sup>1</sup> Probation Active: Any youth who is pending sentencing with an active social history, has been formally placed on probation or supervision with Cook County Juvenile Probation on the date of the report.

## Daily Data Dashboard – January 29, 2024 Demographics for JTDC Population Monday Morning Midnight Count