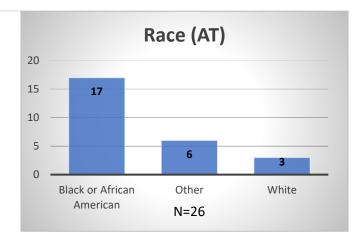

## Daily Data Dashboard – January 29, 2024 Demographics for JTDC Population Monday Morning Midnight Count

Total # of probation Involved youth1: 1,328











<sup>&</sup>lt;sup>1</sup> Probation Active: Any youth who is pending sentencing with an active social history, has been formally placed on probation or supervision with Cook County Juvenile Probation on the date of the report.

<sup>\*</sup>Age, Gender and Race for Criminal Court population (N=1) is not represented in this report.

## Daily Data Dashboard – January 29, 2024 Demographics for JTDC Population Monday Morning Midnight Count