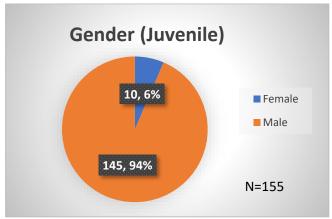

## Daily Data Dashboard – January 29, 2024 Demographics for JTDC Population Monday Morning Midnight Count

Total # of probation Involved youth1: 1,328

<sup>&</sup>lt;sup>1</sup> Probation Active: Any youth who is pending sentencing with an active social history, has been formally placed on probation or supervision with Cook County Juvenile Probation on the date of the report.

## Daily Data Dashboard – January 29, 2024 Demographics for JTDC Population Monday Morning Midnight Count