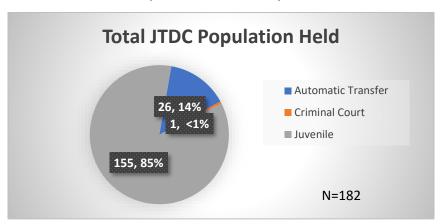

## Daily Data Dashboard – January 29, 2024 Demographics for JTDC Population Monday Morning Midnight Count

Total # of probation Involved youth1: 1,328

<sup>&</sup>lt;sup>1</sup> Probation Active: Any youth who is pending sentencing with an active social history, has been formally placed on probation or supervision with Cook County Juvenile Probation on the date of the report.

<sup>\*</sup>Age, Gender and Race for Criminal Court population (N=1) is not represented in this report.

## Daily Data Dashboard – January 29, 2024 Demographics for JTDC Population Monday Morning Midnight Count