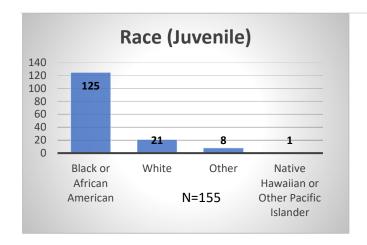

## Daily Data Dashboard – January 29, 2024 Demographics for JTDC Population Monday Morning Midnight Count

Total # of probation Involved youth1: 1,328











<sup>&</sup>lt;sup>1</sup> Probation Active: Any youth who is pending sentencing with an active social history, has been formally placed on probation or supervision with Cook County Juvenile Probation on the date of the report.

<sup>\*</sup>Age, Gender and Race for Criminal Court population (N=1) is not represented in this report.

## Daily Data Dashboard – January 29, 2024 Demographics for JTDC Population Monday Morning Midnight Count