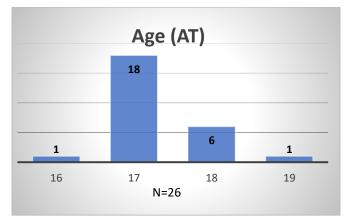

## Daily Data Dashboard – January 29, 2024 Demographics for JTDC Population Monday Morning Midnight Count

Total # of probation Involved youth1: 1,328

<sup>&</sup>lt;sup>1</sup> Probation Active: Any youth who is pending sentencing with an active social history, has been formally placed on probation or supervision with Cook County Juvenile Probation on the date of the report.

## Daily Data Dashboard – January 29, 2024 Demographics for JTDC Population Monday Morning Midnight Count